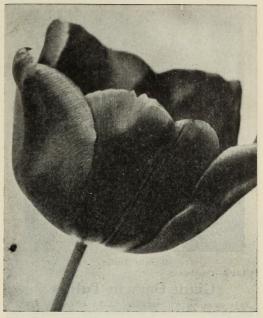

s are of
medium size and of exquisite
blush pink shading with age to 4.00 .60 4.00 37.50 forcing Rose Blanche. D. Late. Pure white 1.50 12.00 Salvator rosa. M. Splendid deep rose, flamed white 3.00 25.00 Tournesol, Scarlet. M. Red, edged Tourneso,
yellow M.
Tournesol, Yellow M.
shaded orange.
shaded orange.
Glowing scarlet; .40 2.75 22.00 .50 3.00

# Late Flowering Double Tulips

2.75

| For free delivery               | add 5 | cts. | per | dozen | , or | 30 cts. |
|---------------------------------|-------|------|-----|-------|------|---------|
| per 100, to the pric            |       |      |     | oz.   | 100  | 1000    |
| Belle Alliance. T. L. and white |       |      |     | 0.35  | 2.50 | \$20.00 |
| Blue Flag. T. Late.             |       |      |     |       |      |         |



#### Proserpine Tulips.

| The second property is an in the second party in